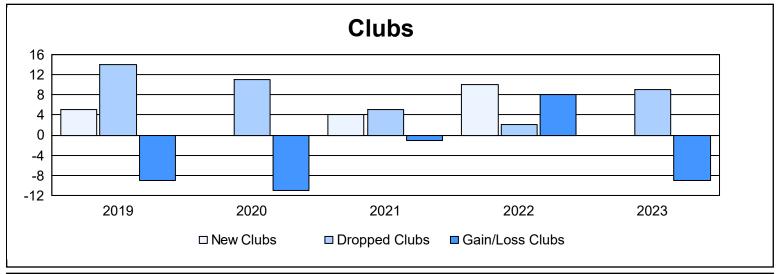

District 316 H As of June 2023 Cumulative

| Year      | New<br>Clubs | Dropped<br>Clubs | Gain/<br>Loss<br>Clubs | New<br>Members | Charter<br>Members | Reinstate<br>Members | Transfer<br>Members | Total<br>Member<br>Added | Total<br>Members<br>Dropped | Gain/<br>Loss<br>Members |
|-----------|--------------|------------------|------------------------|----------------|--------------------|----------------------|---------------------|--------------------------|-----------------------------|--------------------------|
| 2018-2019 | 5            | 14               | -9                     | 964            | 124                | 4                    | 14                  | 1,106                    | 795                         | 311                      |
| 2019-2020 | 0            | 11               | -11                    | 296            | 45                 | 16                   | 3                   | 360                      | 1,068                       | -708                     |
| 2020-2021 | 4            | 5                | -1                     | 235            | 105                | 10                   | 19                  | 369                      | 676                         | -307                     |
| 2021-2022 | 10           | 2                | 8                      | 361            | 268                | 57                   | 20                  | 706                      | 500                         | 206                      |
| 2022-2023 | 0            | 9                | -9                     | 257            | 46                 | 64                   | 7                   | 374                      | 513                         | -139                     |
| Average   | 4            | 8                | -4                     | 423            | 118                | 30                   | 13                  | 583                      | 710                         | -127                     |